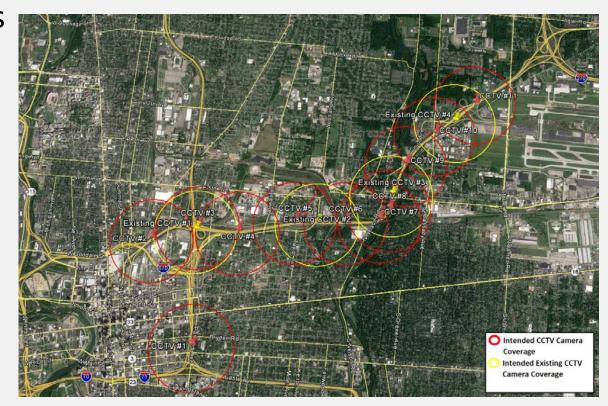

# SmartLane – ITS Design Requirements/Summary

- 86,000' of 24, 48, 72, & 288 perm. fiber
- Nine full color matrix DMS
  - Longest DMS 60' seamless
  - Eight truss gantry structures
  - Longest structure 83' span
  - One cantilever structure
- 17 CCTV PTZ and stationary cameras
- Nine side fired radar detectors
- Nine post mounted VSLs
- Two amber pedestal mounted DMS
- 17 new power services