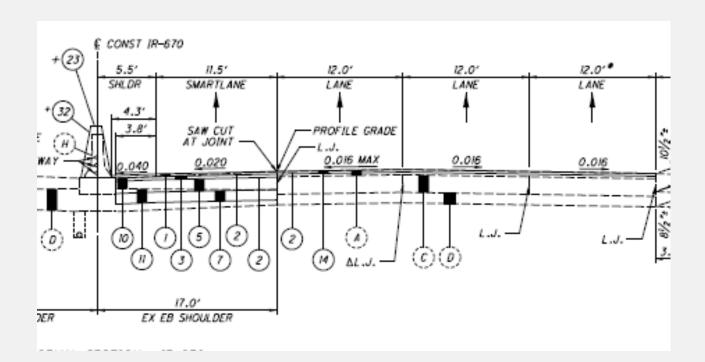

#### **SmartLane – Overview**

- Left side (inside) operation
- Existing shoulder width: 14-17 ft
- Reconstructed shoulder pavement
- SmartLane width: 11.5 ft
- SmartLane shoulder width: 3-4 ft
- Corrected SmartLane cross slope
- Initially time of day operation
- Legal speed: 65mph to 45mph
- ATP to Tracings in nine months
- Construction is ongoing.
- SmartLane to open fall 2019