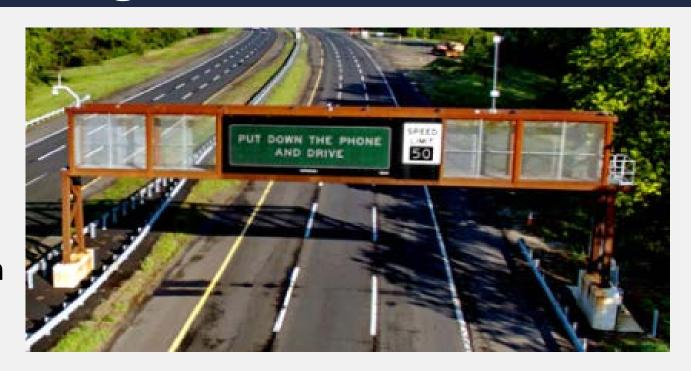

**MERGE** 

Merge left or right

What is a SmartLane? It's a shoulder that is available as a travel lane during rush hour to reduce congestion. The

SmartLane uses technology to control access, speed limits and communicate with the motoring public. When is ODOT getting a SmartLane? ODOT kicks off a project in June 2018 that will create a SmartLane on the east side of Columbus on Interstate 670 eastbound and make improvements to the interchange of I- 670 & 270