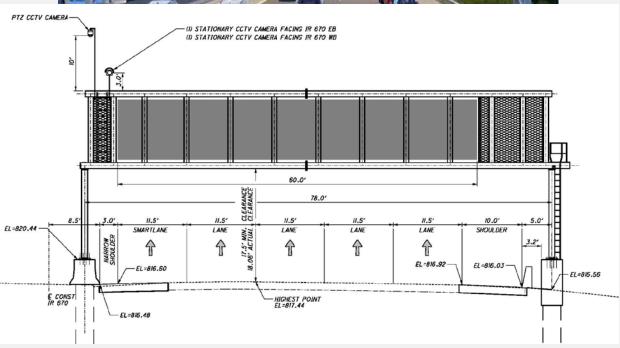

#### **SmartLane – Overview**

- Left side (inside) operation
- Existing shoulder width: 14-17 ft
- Reconstructed shoulder pavement
- SmartLane width: 11.5 ft
- SmartLane shoulder width: 3-4 ft
- Corrected SmartLane cross slope
- Initially time of day operation
- Legal speed: 65mph to 45mph
- ATP to Tracings in nine months
- Construction is ongoing.
- SmartLane to open fall 2019

# SmartLane – ITS Design Requirements/Summary

- 86,000' of 24, 48, 72, & 288 perm. fiber
- Nine full color matrix DMS
  - Longest DMS 60' seamless
  - Eight truss gantry structures
  - Longest structure 83' span
  - One cantilever structure
- 17 CCTV PTZ and stationary cameras
- Nine side fired radar detectors
- Nine post mounted VSLs
- Two amber pedestal mounted DMS
- 17 new power services