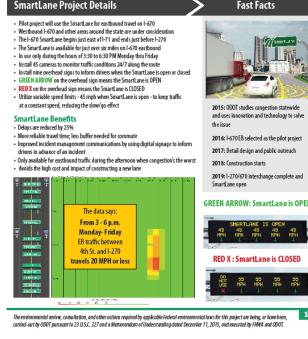

## **I-670 EB Congestion**

# I-670 EB Average Travel Speeds

| SPEED (MPH) 2016 SUMMER                                        |                                              |                                              |                                              |                                      |                                      |                                      |                                      |                                              |                                      |                                      |                                      |                                              |                                              |
|----------------------------------------------------------------|----------------------------------------------|----------------------------------------------|----------------------------------------------|--------------------------------------|--------------------------------------|--------------------------------------|--------------------------------------|----------------------------------------------|--------------------------------------|--------------------------------------|--------------------------------------|----------------------------------------------|----------------------------------------------|
| Segment                                                        | 3.97 - 4.66                                  | 4.66 - 5.1                                   | 5.1 - 5.51                                   | 5.51 - 6.07                          | 6.07 - 6.73                          | 6.73 - 7.25                          | 7.25 - 7.69                          | 7.69 - 8.17                                  | 8.17 - 8.97                          | 8.97 - 9.31                          | 9.31 - 10.1                          | 10.1 - Ramp                                  | Ramp to 270                                  |
| 3:00 PM                                                        | 56.2                                         | 61.1                                         | 63.5                                         | 64.2                                 | 66.2                                 | 64.0                                 | 64.9                                 | 63.4                                         | 66.2                                 | 65.5                                 | 63.7                                 | 61.4                                         | 61.7                                         |
| 3:05 PM                                                        | 56.3                                         | 61.6                                         | 63.1                                         | 64.0                                 | 66.1                                 | 63.6                                 | 64.4                                 | 62.8                                         | 66.0                                 | 65.3                                 | 63.7                                 | 61.5                                         | 61.8                                         |
| 3:10 PM                                                        | 56.2                                         | 61.4                                         | 62.5                                         | 63.6                                 | 65.7                                 | 63.0                                 | 63.7                                 | 62.5                                         | 65.8                                 | 64.9                                 | 63.5                                 | 61.5                                         | 61.4                                         |
| 3:15 PM                                                        | 56.2                                         | 61.3                                         | 62.2                                         | 63.3                                 | 65.3                                 | 62.4                                 | 63.2                                 | 61.8                                         | 64.9                                 | 64.4                                 | 62.9                                 | 60.6                                         | 60.6                                         |
| 3:20 PM                                                        | 55.7                                         | 61.1                                         | 61.5                                         | 62.5                                 | 64.2                                 | 61.5                                 | 62.2                                 | 61.1                                         | 64.1                                 | 63.6                                 | 62.0                                 | 59.8                                         | 58.9                                         |
| 3:25 PM                                                        | 55.8                                         | 61.0                                         | 61.3                                         | 61.9                                 | 63.7                                 | 61.4                                 | 61.9                                 | 61.1                                         | 64.0                                 | 63.0                                 | 61.3                                 | 59.0                                         | 57.3                                         |
| 3:30 PM                                                        | 55.7                                         | 60.9                                         | 61.0                                         | 61.5                                 | 63.7                                 | 61.2                                 | 61.8                                 | 60.7                                         | 63.5                                 | 62.1                                 | 60.9                                 | 58.3                                         | 56.4                                         |
| 3:35 PM                                                        | 55.9                                         | 60.6                                         | 60.5                                         | 61.5                                 | 63.6                                 | 61.0                                 | 61.2                                 | 60.3                                         | 62.3                                 | 60.7                                 | 60.3                                 | 58.2                                         | 56.2                                         |
| 3:40 PM                                                        | 56.0                                         | 60.5                                         | 59.5                                         | 60.1                                 | 61.7                                 | 59.3                                 | 59.6                                 | 58.8                                         | 61.1                                 | 59.7                                 | 59.6                                 | 57.7                                         | 55.6                                         |
| 3:45 PM                                                        | 55.9                                         | 60.1                                         | 57.2                                         | 55.9                                 | 56.4                                 | 55.2                                 | 56.7                                 | 56.5                                         | 59.2                                 | 57.9                                 | 57.9                                 | 55.8                                         | 52.1                                         |
| 3:50 PM                                                        | 55.6                                         | 60.2                                         | 51.9                                         | 49.1                                 | 50.3                                 | 51.1                                 | 53.4                                 | 54.3                                         | 57.2                                 | 55.7                                 | 56.5                                 | 54.5                                         | 49.1                                         |
| 3:55 PM                                                        | 55.7                                         | 60.2                                         | 49.6                                         | 45.4                                 | 46.9                                 | 48.8                                 | 51.9                                 | 52.9                                         | 55.2                                 | 53.7                                 | 55.1                                 | 53.0                                         | 47.3                                         |
| 4:00 PM                                                        | 55.8                                         | 60.1                                         | 48.6                                         | 44.0                                 | 45.6                                 | 48.7                                 | 51.7                                 | 52.5                                         | 54.2                                 | 52.9                                 | 54.5                                 | 52.7                                         | 46.8                                         |
| 4:05 PM                                                        | 55.6                                         | 59.5                                         | 48.2                                         | 43.6                                 | 45.2                                 | 48.3                                 | 51.5                                 | 52.7                                         | 54.2                                 | 52.2                                 | 54.0                                 | 53.4                                         | 47.9                                         |
| 4:10 PM                                                        | 55.1                                         | 58.6                                         | 44.2                                         | 41.8                                 | 43.9                                 | 47.3                                 | 51.5                                 | 52.3                                         | 53.6                                 | 51.3                                 | 53.7                                 | 52.5                                         | 46.0                                         |
| 4:15 PM                                                        | 54.9                                         | 57.2                                         | 39.0                                         | 38.3                                 | 41.9                                 | 45.9                                 | 49.7                                 | 51.0                                         | 52.2                                 | 49.6                                 | 51.6                                 | 50.1                                         | 40.7                                         |
| 4:20 PM                                                        | 54.4                                         | 56.1                                         | 34.9                                         | 35.1                                 | 38.4                                 | 42.6                                 | 46.6                                 | 48.6                                         | 48.2                                 | 45.1                                 | 47.9                                 | 46.7                                         | 35.5                                         |
| 4:25 PM                                                        | 54.1                                         | 54.8                                         | 32.4                                         | 33.1                                 | 35.4                                 | 39.6                                 | 42.7                                 | 45.0                                         | 43.3                                 | 40.6                                 | 44.6                                 | 45.1                                         | 32.4                                         |
| 4:30 PM                                                        | 53.1                                         | 53.8                                         | 30.6                                         | 30.8                                 | 33.1                                 | 37.6                                 | 40.2                                 | 42.4                                         | 39.6                                 | 36.2                                 | 42.3                                 | 45.1                                         | 30.7                                         |
| 4:35 PM                                                        | 51.8                                         | 53.2                                         | 31.9                                         | 30.2                                 | 31.5                                 | 36.0                                 | 38.3                                 | 40.0                                         | 37.5                                 | 34.1                                 | 41.6                                 | 44.8                                         | 31.6                                         |
| 4:40 PM                                                        | 51.2                                         | 52.9                                         | 31.6                                         | 30.3                                 | 30.3                                 | 34.2                                 | 36.5                                 | 38.3                                         | 35.6                                 | 32.8                                 | 40.3                                 | 44.2                                         | 31.2                                         |
| 4:45 PM                                                        | 51.0                                         | 52.9                                         | 29.6                                         | 28.8                                 | 28.2                                 | 32.4                                 | 34.5                                 | 36.5                                         | 32.6                                 | 30.1                                 | 38.7                                 | 43.6                                         | 30.3                                         |
| 4:50 PM                                                        | 50.8                                         | 53.6                                         | 27.7                                         | 27.5                                 | 27.1                                 | 31.3                                 | 32.8                                 | 34.7                                         | 30.4                                 | 29.3                                 | 37.8                                 | 42.5                                         | 28.1                                         |
| 4:55 PM                                                        | 50.9                                         | 53.5                                         | 27.2                                         | 27.4                                 | 27.3                                 | 30.5                                 | 31.2                                 | 32.8                                         | 29.9                                 | 29.0                                 | 36.4                                 | 43.3                                         | 27.6                                         |
| 5:00 PM                                                        | 50.1                                         | 52.4                                         | 28.2                                         | 27.9                                 | 27.0                                 | 29.5                                 | 30.1                                 | 32.0                                         | 29.0                                 | 28.5                                 | 35.4                                 | 43.2                                         | 26.9                                         |
| 5:05 PM                                                        | 50.2                                         | 51.7                                         | 29.2                                         | 28.7                                 | 26.7                                 | 29.4                                 | 29.8                                 | 32.1                                         | 28.3                                 | 27.3                                 | 35.8                                 | 43.4                                         | 27.3                                         |
| 5:10 PM                                                        | 50.4                                         | 53.2                                         | 30.9                                         | 30.3                                 | 27.0                                 | 29.7                                 | 30.5                                 | 31.6                                         | 27.1                                 | 26.1                                 | 34.8                                 | 42.1                                         | 26.6                                         |
| 5:15 PM                                                        | 50.3                                         | 52.4                                         | 31.7                                         | 29.9                                 | 26.7                                 | 29.8                                 | 29.9                                 | 30.6                                         | 25.3                                 | 24.7                                 | 33.2                                 | 41.2                                         | 24.9                                         |
| 5:20 PM                                                        | 49.7                                         | 52.6                                         | 30.6                                         | 29.4                                 | 26.3                                 | 29.3                                 | 28.3                                 | 28.3                                         | 22.6                                 | 22.5                                 | 31.3                                 | 39.6                                         | 23.3                                         |
| 5:25 PM                                                        | 49.7                                         | 52.2                                         | 29.9                                         | 29.7                                 | 25.8                                 | 27.8                                 | 26.4                                 | 26.5                                         | 21.3                                 | 21.1                                 | 29.6                                 | 39.2                                         | 22.5                                         |
| 5:30 PM                                                        | 49.3                                         | 53.4                                         | 31.7                                         | 29.9                                 | 25.5                                 | 26.6                                 | 24.8                                 | 25.7                                         | 21.3                                 | 20.8                                 | 29.4                                 | 39.4                                         | 22.6                                         |
| 5:35 PM                                                        | 48.4                                         | 53.5                                         | 34.1                                         | 30.8                                 | 25.8                                 | 27.2                                 | 25.2                                 | 25.6                                         | 21.4                                 | 21.1                                 | 30.0                                 | 39.3                                         | 23.7                                         |
| 5:40 PM                                                        | 49.6                                         | 53.7                                         | 37.8                                         | 33.5                                 | 27.7                                 | 28.7                                 | 26.7                                 | 26.7                                         | 22.4                                 | 22.2                                 | 31.4                                 | 40.5                                         | 24.8                                         |
| 5:45 PM                                                        | 50.7                                         | 53.9                                         | 40.4                                         | 37.8                                 | 31.0                                 | 30.6                                 | 28.8                                 | 28.7                                         | 24.8                                 | 24.4                                 | 33.4                                 | 41.6                                         | 25.9                                         |
| 5:50 PM                                                        | 51.5                                         | 54.9                                         | 43.6                                         | 42.5                                 | 35.4                                 | 33.9                                 | 31.7                                 | 32.1                                         | 28.4                                 | 27.9                                 | 36.1                                 | 43.1                                         | 28.0                                         |
| 5:55 PM                                                        | 52.4                                         | 55.4                                         | 46.5                                         | 47.0                                 | 40.8                                 | 38.8                                 | 36.8                                 | 36.7                                         | 32.8                                 | 32.0                                 | 39.9                                 | 44.6                                         | 30.6                                         |
| 6:00 PM                                                        | 52.6                                         | 55.4                                         | 49.5                                         | 51.1                                 | 46.3                                 | 44.0                                 | 41.9                                 | 41.5                                         | 37.3                                 | 36.6                                 | 43.7                                 | 44.9                                         | 33.1                                         |
| 6:05 PM                                                        | 53.0                                         | 55.0                                         | 51.2                                         | 54.4                                 | 51.6                                 | 49.0                                 | 47.4                                 | 46.8                                         | 43.3                                 | 41.8                                 | 47.6                                 | 46.3                                         | 38.1                                         |
| 6:10 PM                                                        | 53.4                                         | 56.7                                         | 53.5                                         | 57.4                                 | 56.1                                 | 54.0                                 | 52.6                                 | 51.0                                         | 49.7                                 | 47.4                                 | 52.0                                 | 49.8                                         | 42.7                                         |
| 6:15 PM                                                        | 54.3                                         | 58.4                                         | 56.3                                         | 59.2                                 | 59.0                                 | 56.7                                 | 56.0                                 | 55.0                                         | 54.3                                 | 52.6                                 | 55.1                                 | 52.4                                         | 46.6                                         |
| 6:20 PM                                                        | 55.0                                         | 59.0                                         | 55.2                                         | 59.6                                 | 60.2                                 | 58.4                                 | 58.4                                 | 57.1                                         | 57.0                                 | 55.9                                 | 57.1                                 | 54.8                                         | 49.8                                         |
| 6:25 PM<br>6:30 PM<br>6:35 PM<br>6:40 PM                       | 55.0<br>54.7<br>55.7<br>55.9<br>56.0         | 57.9<br>58.9<br>59.3<br>59.0                 | 55.9<br>58.4<br>59.7<br>59.5                 | 60.7<br>62.1<br>63.1<br>63.2         | 61.6<br>63.6<br>64.5<br>64.9         | 59.9<br>61.0<br>61.8<br>62.4         | 60.0<br>61.3<br>62.5<br>63.1         | 58.7<br>59.7<br>60.6<br>61.6                 | 58.9<br>60.6<br>62.1<br>63.5         | 58.4<br>60.2<br>61.8<br>62.8         | 58.7<br>60.0<br>61.0<br>61.6         | 56.3<br>57.7<br>58.7<br>59.4                 | 52.1<br>54.8<br>56.6<br>58.0                 |
| 6:45 PM<br>6:50 PM<br>6:55 PM<br>7:00 PM                       | 56.1<br>55.6<br>55.8<br>55.9                 | 60.5<br>59.7<br>59.7<br>60.0                 | 61.3<br>61.9<br>62.6<br>63.6                 | 64.2<br>64.2<br>64.7<br>65.9         | 66.3<br>66.5<br>66.6<br>67.1         | 63.5<br>63.5<br>64.0<br>64.7         | 64.4<br>64.4<br>65.2<br>65.0<br>65.3 | 62.9<br>63.1<br>63.7<br>63.9                 | 64.4<br>64.8<br>65.5<br>65.4         | 63.5<br>64.0<br>64.8<br>65.0<br>65.7 | 62.6<br>62.5<br>63.3<br>63.8         | 60.2<br>60.1<br>60.5<br>61.3                 | 59.1<br>59.1<br>59.9<br>61.2                 |
| 7:05 PM<br>7:10 PM<br>7:15 PM<br>7:20 PM<br>7:25 PM<br>7:30 PM | 55.3<br>55.0<br>55.0<br>54.9<br>54.7<br>54.2 | 60.1<br>59.9<br>60.2<br>60.3<br>60.4<br>60.1 | 63.2<br>62.5<br>62.6<br>62.4<br>62.5<br>62.9 | 66.3<br>66.0<br>66.1<br>66.5<br>66.6 | 67.4<br>67.4<br>67.7<br>67.8<br>67.8 | 64.9<br>65.1<br>65.4<br>65.5<br>65.5 | 65.3<br>65.5<br>65.5<br>65.5<br>65.5 | 64.1<br>64.3<br>64.3<br>64.8<br>64.9<br>64.7 | 66.1<br>66.7<br>66.6<br>66.9<br>66.9 | 65.7<br>66.0<br>65.6<br>66.2<br>66.4 | 64.0<br>64.3<br>64.4<br>64.5<br>64.5 | 61.7<br>62.0<br>62.1<br>61.9<br>62.0<br>62.5 | 61.8<br>62.1<br>62.5<br>62.5<br>62.5<br>62.7 |