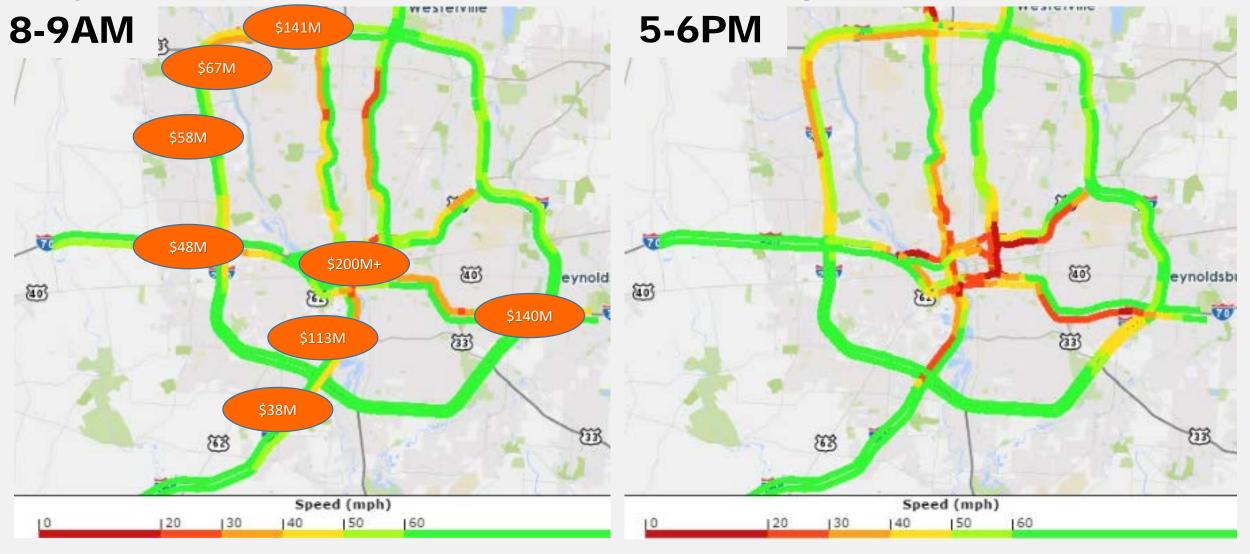

## Heat Maps & Traditional Capacity Expansion

May-October 2015 (Tues-Thurs), Average Speed of All Lanes