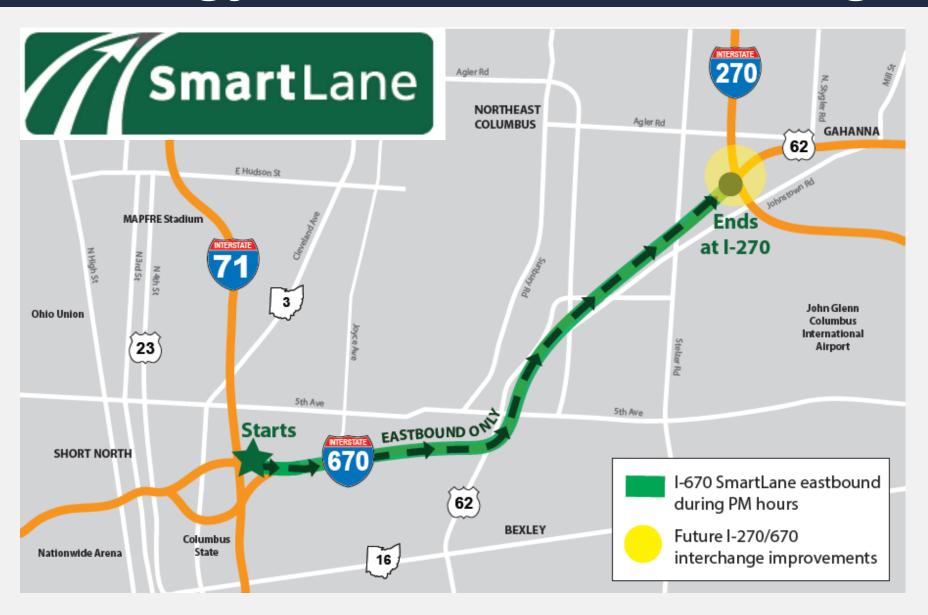

#### **SmartLane – Overview**

- Left side (inside) operation
- Existing shoulder width: 14-17 ft
- Reconstructed shoulder pavement
- SmartLane width: 11.5 ft
- SmartLane shoulder width: 3-4 ft
- Corrected SmartLane cross slope
- Initially time of day operation
- Legal speed: 65mph to 45mph
- ATP to Tracings in nine months
- Construction is ongoing.
- SmartLane to open fall 2019

**MERGE** 

Merge left or right

What is a SmartLane? It's a shoulder that is available as a travel lane during rush hour to reduce congestion. The

SmartLane uses technology to control access, speed limits and communicate with the motoring public. When is ODOT getting a SmartLane? ODOT kicks off a project in June 2018 that will create a SmartLane on the east side of Columbus on Interstate 670 eastbound and make improvements to the interchange of I- 670 & 270