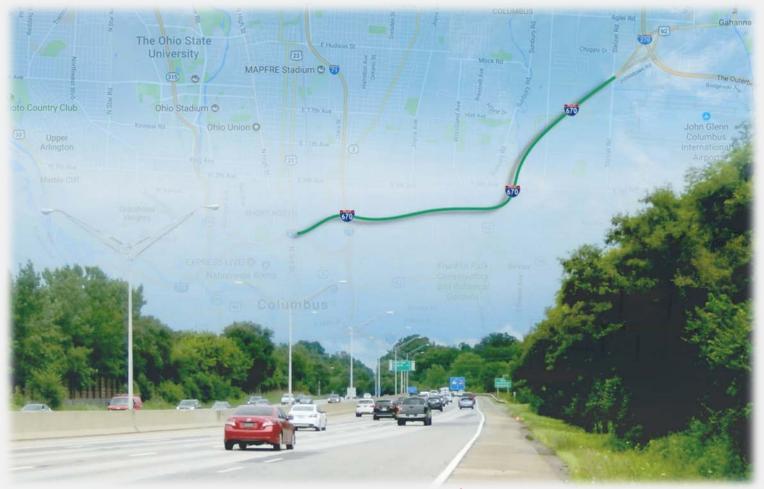

## **I-670 EB Congestion**

**MERGE** 

Merge left or right

What is a SmartLane? It's a shoulder that is available as a travel lane during rush hour to reduce congestion. The

SmartLane uses technology to control access, speed limits and communicate with the motoring public. When is ODOT getting a SmartLane? ODOT kicks off a project in June 2018 that will create a SmartLane on the east side of Columbus on Interstate 670 eastbound and make improvements to the interchange of I- 670 & 270